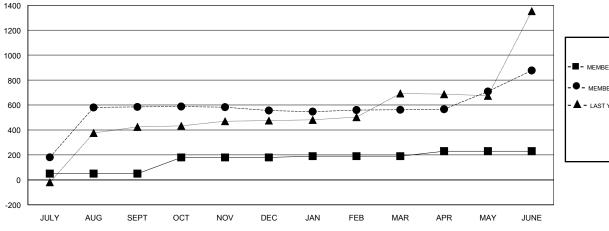

### GOALS AND ACTUAL MEMBERS CUMULATIVE

MEMBERSHIP DATA

| -■- MEMBER GROWTH NET GOAL        |  |
|-----------------------------------|--|
| - ● - MEMBER GROWTH ACTUAL        |  |
| - ▲ - LAST YEAR MEMBERSHIP ACTUAL |  |
|                                   |  |
|                                   |  |
|                                   |  |

# LOCATION REP OF BANGLADESH

**GMT CA** 

| Clubs  RESULTS FOR 2017-2018 |               |           |               | Members               |                           |                         |                                              |
|------------------------------|---------------|-----------|---------------|-----------------------|---------------------------|-------------------------|----------------------------------------------|
|                              |               |           |               | RESULTS FOR 2017-2018 |                           |                         |                                              |
| QUARTER                      | NEW CLUB GOAL | NEW CLUBS | DROPPED CLUBS | QUARTER               | MEMBER GROWTH NET<br>GOAL | MEMBER GROWTH<br>ACTUAL | DROPPED MEMBERS ACTUAL (including transfers) |
| JULY/AUG/SEPT                | 3             | 29        | 0             | JULY/AUG/SEPT         | 50                        | 592                     | 6                                            |
| OCT/NOV/DEC                  | 3             | 0         | 1             | OCT/NOV/DEC           | 130                       | 14                      | 43                                           |
| JAN/FEB/MAR                  | 2             | 0         | 1             | JAN/FEB/MAR           | 10                        | 38                      | 19                                           |
| APR/MAY/JUNE                 | 2             | 2         | 1             | APR/MAY/JUNE          | 40                        | 403                     | 77                                           |