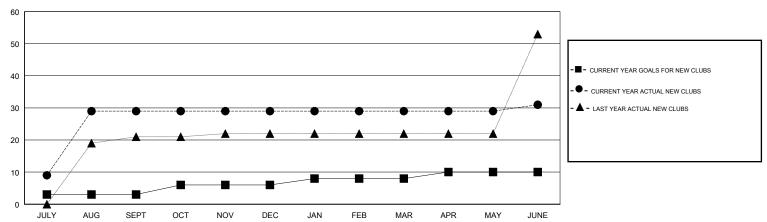

#### GOALS AND ACTUAL NEW CLUBS CUMULATIVE

# LOCATION REP OF BANGLADESH

**GMT CA** 

| Clubs  RESULTS FOR 2017-2018 |               |           |               | Members               |                           |                         |                                              |
|------------------------------|---------------|-----------|---------------|-----------------------|---------------------------|-------------------------|----------------------------------------------|
|                              |               |           |               | RESULTS FOR 2017-2018 |                           |                         |                                              |
| QUARTER                      | NEW CLUB GOAL | NEW CLUBS | DROPPED CLUBS | QUARTER               | MEMBER GROWTH NET<br>GOAL | MEMBER GROWTH<br>ACTUAL | DROPPED MEMBERS ACTUAL (including transfers) |
| JULY/AUG/SEPT                | 3             | 29        | 0             | JULY/AUG/SEPT         | 50                        | 592                     | 6                                            |
| OCT/NOV/DEC                  | 3             | 0         | 1             | OCT/NOV/DEC           | 130                       | 14                      | 43                                           |
| JAN/FEB/MAR                  | 2             | 0         | 1             | JAN/FEB/MAR           | 10                        | 38                      | 19                                           |
| APR/MAY/JUNE                 | 2             | 2         | 1             | APR/MAY/JUNE          | 40                        | 403                     | 77                                           |